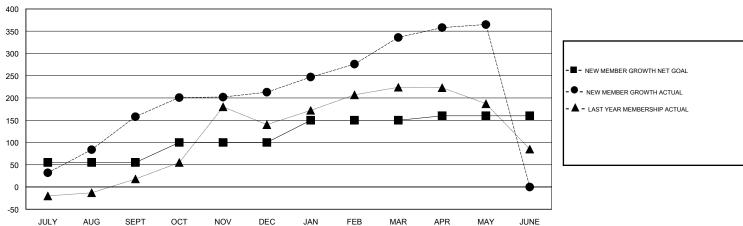

## GOALS AND ACTUAL MEMBERS CUMULATIVE

| DROPPED CLUBS: 0  DROPPED MEMBERS |     | 82 CLUBS OF 101 ADDED 1 OR MORE<br>NEW MEMBERS | GENDER DISTR<br>MALE<br>FEMALE | 2,311 (73.41%)<br>837 (26.59%) |       |
|-----------------------------------|-----|------------------------------------------------|--------------------------------|--------------------------------|-------|
| DECEASED                          | 3   | CLICK HERE FOR CUMULATIVE                      | TOTAL FAMILY UNIT MEMBERS      |                                | 1,619 |
| CLUB CANCELLED 0 OTHER 259        |     | MEMBERSHIP DATA                                | FAMILY MEMBERS PAYING HALF     |                                | 901   |
| TOTAL                             | 262 |                                                | DUES                           |                                |       |

## MONTHLY MEMBERSHIP PROGRESS REPORT

District 321A2

Results as of: 5/31/2017

| Clubs         |               |           |               | Members               |                                                                |                                                              |                                                    |  |
|---------------|---------------|-----------|---------------|-----------------------|----------------------------------------------------------------|--------------------------------------------------------------|----------------------------------------------------|--|
|               | RESULTS FOR   | 2016-2017 |               | RESULTS FOR 2016-2017 |                                                                |                                                              |                                                    |  |
| QUARTER       | NEW CLUB GOAL | NEW CLUBS | DROPPED CLUBS | QUARTER               | NEW MEMBER GROWTH<br>NET GOAL (not reinstated<br>or transfers) | NEW MEMBER<br>GROWTH ACTUAL (not<br>reinstated or transfers) | DROPPED<br>MEMBERS ACTUAL<br>(including transfers) |  |
| JULY/AUG/SEPT | 2             | 6         | 0             | JULY/AUG/SEPT         | 55                                                             | 287                                                          | 129                                                |  |
| OCT/NOV/DEC   | 1             | 1         | 0             | OCT/NOV/DEC           | 45                                                             | 122                                                          | 67                                                 |  |
| JAN/FEB/MAR   | 1             | 3         | 0             | JAN/FEB/MAR           | 50                                                             | 153                                                          | 30                                                 |  |
| APR/MAY/JUNE  | 0             | 1         | 0             | APR/MAY/JUNE          | 10                                                             | 65                                                           | 36                                                 |  |