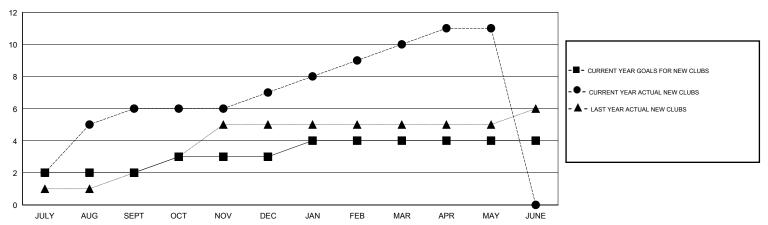

## GOALS AND ACTUAL NEW CLUBS CUMULATIVE

## MONTHLY MEMBERSHIP PROGRESS REPORT

District 321A2

Results as of: 5/31/2017

| Clubs         |               |           |               | Members               |                                                                |                                                              |                                                    |  |
|---------------|---------------|-----------|---------------|-----------------------|----------------------------------------------------------------|--------------------------------------------------------------|----------------------------------------------------|--|
|               | RESULTS FOR   | 2016-2017 |               | RESULTS FOR 2016-2017 |                                                                |                                                              |                                                    |  |
| QUARTER       | NEW CLUB GOAL | NEW CLUBS | DROPPED CLUBS | QUARTER               | NEW MEMBER GROWTH<br>NET GOAL (not reinstated<br>or transfers) | NEW MEMBER<br>GROWTH ACTUAL (not<br>reinstated or transfers) | DROPPED<br>MEMBERS ACTUAL<br>(including transfers) |  |
| JULY/AUG/SEPT | 2             | 6         | 0             | JULY/AUG/SEPT         | 55                                                             | 287                                                          | 129                                                |  |
| OCT/NOV/DEC   | 1             | 1         | 0             | OCT/NOV/DEC           | 45                                                             | 122                                                          | 67                                                 |  |
| JAN/FEB/MAR   | 1             | 3         | 0             | JAN/FEB/MAR           | 50                                                             | 153                                                          | 30                                                 |  |
| APR/MAY/JUNE  | 0             | 1         | 0             | APR/MAY/JUNE          | 10                                                             | 65                                                           | 36                                                 |  |